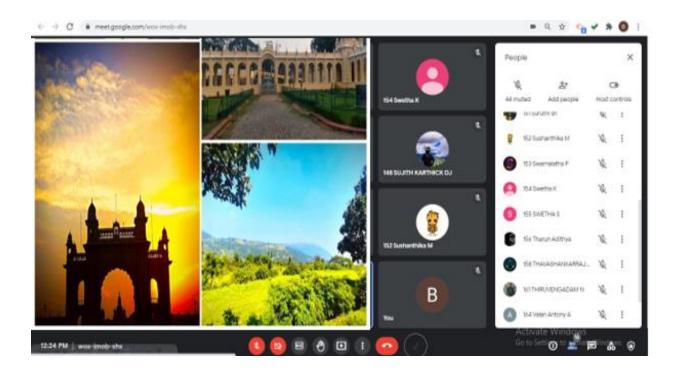

#### Outcome of the event:

During the event, participants presented their Photography Exhibition on the culture, tradition, heritage of both the states and conveyed their ideas. The Theme of their presentation were cultural aspects and historically important traditions of India. Around 50 participants including students from other states were participated and presented.

#### **Sample Photos:**