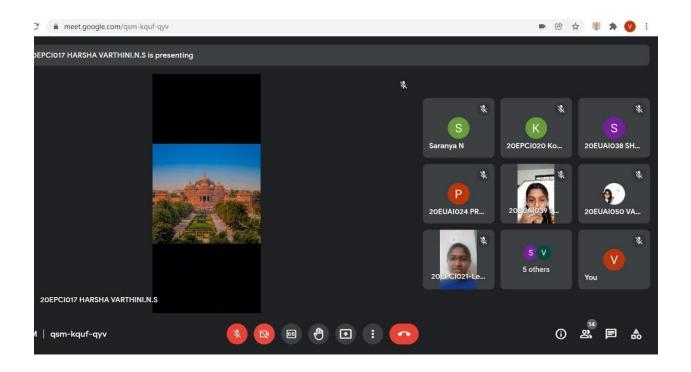

#### Outcome of the event:

During the event, participants presented their Photography Exhibition on the culture, tradition, heritage of both the states and conveyed their ideas. The Theme of their presentation were cultural aspects and historically important traditions of India. Around 50 participants including students from other states were participated and presented.

#### **Sample Photos:**