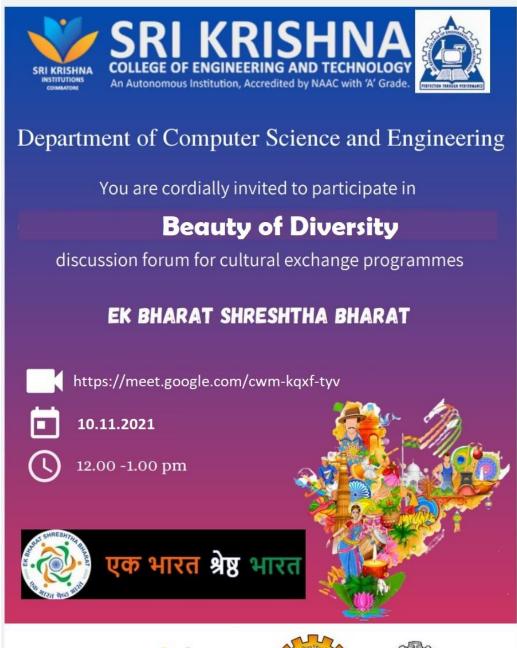

#### **Brochure:**

#### **Description of the event:**

On 10<sup>th</sup> November 2021 by 12:00 to 1:00 p.m., the beauty of diversity presentation event was held through online mode (through Google meet) for the participants who have Participated in Photography Exhibition on the culture, tradition, heritage of both the states

Event link: https://meet.google.com/cwm-kqxf-tyv