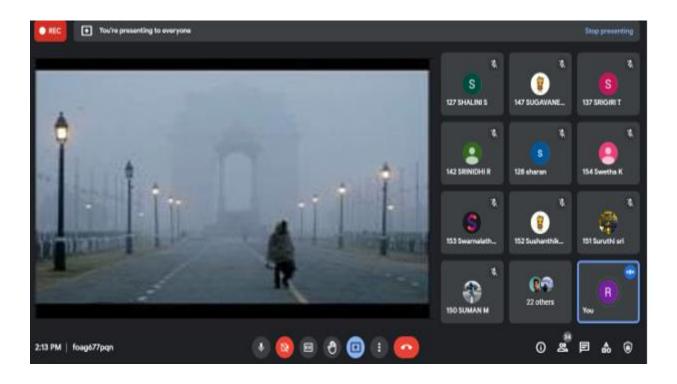

#### Outcome of the event:

During the event, participants presented their Photography Exhibition on the culture, tradition, heritage of both the states and conveyed their ideas. The Theme of their presentation were cultural aspects and historically important traditions of India. Around 50 participants including students from other states were participated and presented.

#### **Sample Photos:**