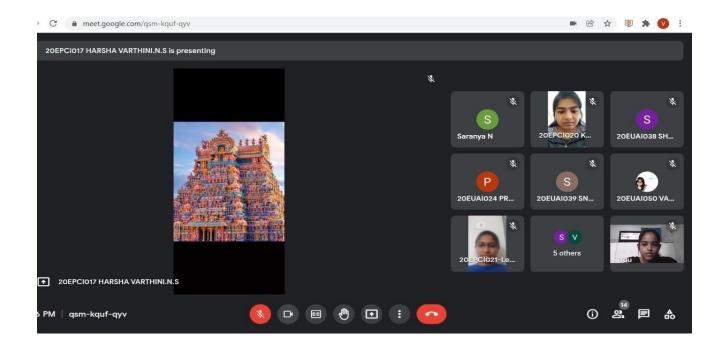

#### Outcome of the event:

During the event, participants presented their Photography Exhibition on the culture, tradition, heritage of both the states and conveyed their ideas. The Theme of their presentation were cultural aspects and historically important traditions of India. Around 50 participants including students from other states were participated and presented.

#### **Sample Photos:**